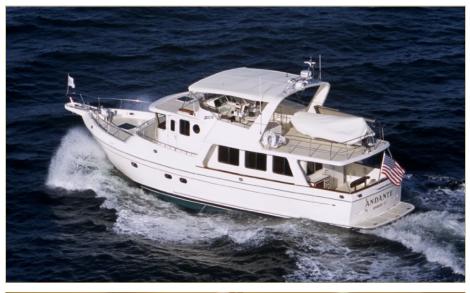

## THE LONG RANGE FAMILY CRUISER - SELENE'S BEST-SELLING YACHT!

Since its introduction in 2002, the Selene 54, an evolution of the famous Selene 53, has risen to be the most popular model in the Selene range. It's easy to see why, with a powerful combination of live-aboard comfort and excellent long range cruising in safety for a couple and their guests. With no less than eight different living areas to choose from, including three staterooms (two with ensuite bathrooms), a galley that's integrated with the salon, and a spacious flybridge that'll be the envy of everyone on the dock, the Selene 54 is a comfortable home afloat. Yet it can still be handled easily and safely by a couple, thanks to the secure walk around decks and Portuguese bridge, two steering stations, and bow and (optional) stern thruster. But, like all Selene Ocean Yachts, at it's heart, the Selene 54 is a serious long range cruiser. The hull form of the Selene 54 has a hard chine in the aft sections to reduce roll, but this merges into the traditional displacement yacht's round bilges by the mid sections, giving the Selene 54 it's impressive range of more than 2,000 nm and an economical cruising speed of 10 knots... Her shape below the waterline and single engine create a fuel-efficient package and the big slow-turning prop responds instantly to increases in throttle and increases maneuverability. After being on board a Selene 54, owners often wonder how we've managed to pack so much into a 54' boat! Well, for a start, it's actually 59'10'' (18 m) overall, and with a beam of 16' 8'' (5,12 m) w. The Selene 54 is definitely a displacement motor yacht meant for long-range cruising in style! As Bill Parlatore of the prestigious American magazine *PassageMaker* said, the Selene 54 is good for « ...*Gunk-holing Alaska or cruising the Caribbean... And long legs to cross oceans.* w