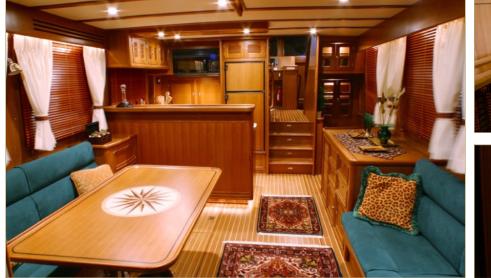

## THE LONG RANGE FAMILY CRUISER - SELENE'S BEST-SELLING YACHT!

Since its introduction in 2002, the Selene 54, an evolution of the famous Selene 53, has risen to be the most popular model in the Selene range. It's easy to see why, with a powerful combination of live-aboard comfort and excellent long range cruising in safety for a couple and their guests. With no less than eight different living areas to choose from, including three staterooms (two with ensuite bathrooms), a galley that's integrated with the salon, and a spacious flybridge that'll be the envy of everyone on the dock, the Selene 54 is a comfortable home afloat. Yet it can still be handled easily and safely by a couple, thanks to the secure walk around decks and Portuguese bridge, two steering stations, and bow and (optional) stern thruster. But, like all Selene Ocean Yachts, at it's heart, the Selene 54 is a serious long range cruiser. The hull form of the Selene 54 has a hard chine in the aft sections to reduce roll, but this merges into the traditional displacement yacht's round bilges by the mid sections, giving the Selene 54 it's impressive range of more than 2,000 nm and an economical cruising speed of 10 knots... Her shape below the waterline and single engine create a fuel-efficient package and the big slow-turning prop responds instantly to increases in throttle and increases maneuverability. After being on board a Selene 54, owners often wonder how we've managed to pack so much into a 54' boat! Well, for a start, it's actually 59'10'' (18 m) overall, and with a beam of 16' 8'' (5,12 m) w. The Selene 54 is definitely a displacement motor yacht meant for long-range cruising in style! As Bill Parlatore of the prestigious American magazine *PassageMaker* said, the Selene 54 is good for « ...*Gunk-holing Alaska or cruising the Caribbean... And long legs to cross oceans.* w