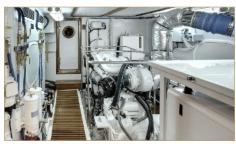

## THE LONG RANGE FAMILY CRUISER - SELENE'S BEST-SELLING YACHT!

Since its introduction in 2002, the Selene 54, an evolution of the famous Selene 53, has risen to be the most popular model in the Selene range. It's easy to see why, with a powerful combination of live-aboard comfort and excellent long range cruising in safety for a couple and their guests. With no less than eight different living areas to choose from, including three staterooms (two with ensuite bathrooms), a galley that's integrated with the salon, and a spacious flybridge that'll be the envy of everyone on the dock, the Selene 54 is a comfortable home afloat. Yet it can still be handled easily and safely by a couple, thanks to the secure walk around decks and Portuguese bridge, two steering stations, and bow and (optional) stern thruster. But, like all Selene Ocean Yachts, at it's heart, the Selene 54 is a serious long range cruiser. The hull form of the Selene 54 has a hard chine in the aft sections to reduce roll, but this merges into the traditional displacement yacht's round bilges by the mid sections, giving the Selene 54 it's impressive range of more than 2,000 nm and an economical cruising speed of 10 knots... Her shape below the waterline and single engine create a fuel-efficient package and the big slow-turning prop responds instantly to increases in throttle and increases maneuverability. After being on board a Selene 54, owners often wonder how we've managed to pack so much into a 54' boat! Well, for a start, it's actually 59'10'' (18 m) overall, and with a beam of 16' 8'' (5,12 m) w. The Selene 54 is definitely a displacement motor yacht meant for long-range cruising in style! As Bill Parlatore of the prestigious American magazine *PassageMaker* said, the Selene 54 is good for « ...*Gunk-holing Alaska or cruising the Caribbean... And long legs to cross oceans.* w