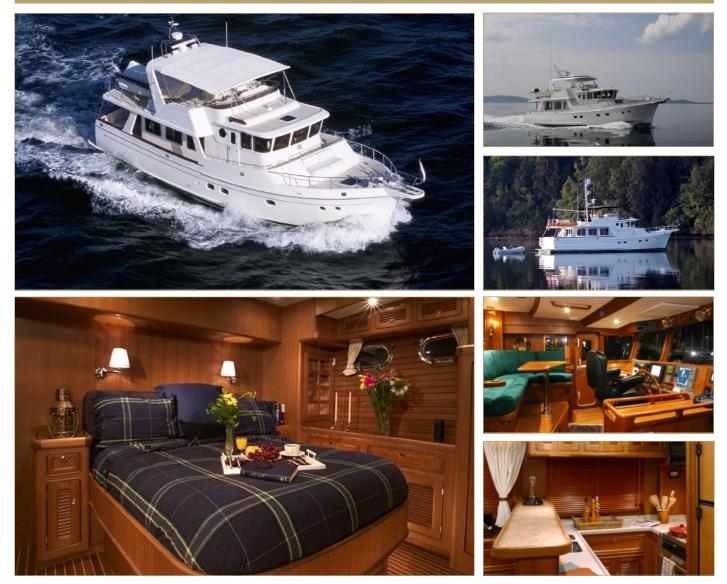

## THE LONG RANGE FAMILY CRUISER - SELENE'S BEST-SELLING YACHT!

Since its introduction in 2002, the Selene 54, an evolution of the famous Selene 53, has risen to be the most popular model in the Selene range. It's easy to see why, with a powerful combination of live-aboard comfort and excellent long range cruising in safety for a couple and their guests. With no less than eight different living areas to choose from, including three staterooms (two with ensuite bathrooms), a galley that's integrated with the salon, and a spacious flybridge that'll be the envy of everyone on the dock, the Selene 54 is a comfortable home afloat. Yet it can still be handled easily and safely by a couple, thanks to the secure walk around decks and Portuguese bridge, two steering stations, and bow and (optional) stern thruster. But, like all Selene Ocean Yachts, at it's heart, the Selene 54 is a serious long range cruiser. The hull form of the Selene 54 has a hard chine in the aft sections to reduce roll, but this merges into the traditional displacement yacht's round bilges by the mid sections, giving the Selene 54 it's impressive range of more than 2,000 nm and an economical cruising speed of 10 knots... Her shape below the waterline and single engine create a fuel-efficient package and the big slow-turning prop responds instantly to increases in throttle and increases maneuverability. After being on board a Selene 54, owners often wonder how we've managed to pack so much into a 54' boat! Well, for a start, it's actually 59'10'' (18 m) overall, and with a beam of 16' 8'' (5,12 m) w. The Selene 54 is definitely a displacement motor yacht meant for long-range cruising in style! As Bill Parlatore of the prestigious American magazine *PassageMaker* said, the Selene 54 is good for « ...*Gunk-holing Alaska or cruising the Caribbean... And long legs to cross oceans.* w