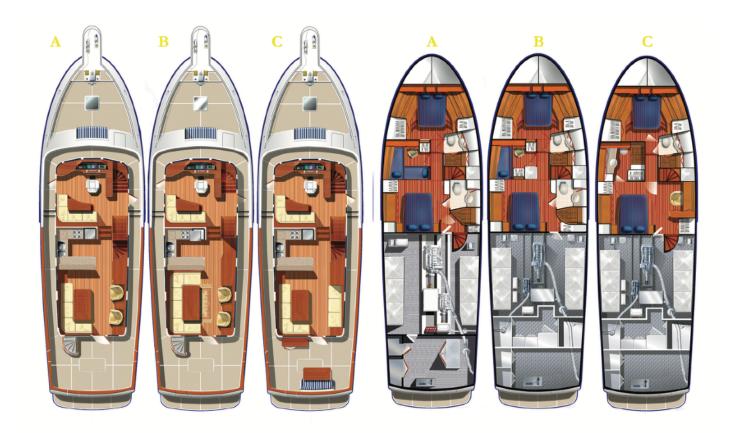

## THE LONG RANGE FAMILY CRUISER - SELENE'S BEST-SELLING YACHT!

Since its introduction in 2002, the Selene 54, an evolution of the famous Selene 53, has risen to be the most popular model in the Selene range. It's easy to see why, with a powerful combination of live-aboard comfort and excellent long range cruising in safety for a couple and their guests. With no less than eight different living areas to choose from, including three staterooms (two with ensuite bathrooms), a galley that's integrated with the salon, and a spacious flybridge that'll be the envy of everyone on the dock, the Selene 54 is a comfortable home afloat. Yet it can still be handled easily and safely by a couple, thanks to the secure walk around decks and Portuguese bridge, two steering stations, and bow and (optional) stern thruster. But, like all Selene Ocean Yachts, at it's heart, the Selene 54 is a serious long range cruiser. The hull form of the Selene 54 has a hard chine in the aft sections to reduce roll, but this merges into the traditional displacement yacht's round bilges by the mid sections, giving the Selene 54 it's impressive range of more than 2,000 nm and an economical cruising speed of 10 knots... Her shape below the waterline and single engine create a fuel-efficient package and the big slow-turning prop responds instantly to increases in throttle and increases maneuverability. After being on board a Selene 54, owners often wonder how we've managed to pack so much into a 54' boat! Well, for a start, it's actually 59'10'' (18 m) overall, and with a beam of 16' 8'' (5,12 m) w. The Selene 54 is definitely a displacement motor yacht meant for long-range cruising in style! As Bill Parlatore of the prestigious American magazine *PassageMaker* said, the Selene 54 is good for « ...*Gunk-holing Alaska or cruising the Caribbean... And long legs to cross oceans.* w

| LOA: 59'-10" (18m)                | FUEL: 1,000 USG (3846L)     |  |
|-----------------------------------|-----------------------------|--|
| BEAM: 16'-8" (5,08m)              | WATER: 210 USG (807L)       |  |
| DRAFT: 5'8" (1,75m)               | INTERIOR: 3 cabins, 2 heads |  |
| DISPLACEMENT: 123,000 Lbs (55,8t) | SPEED: 10 kts               |  |