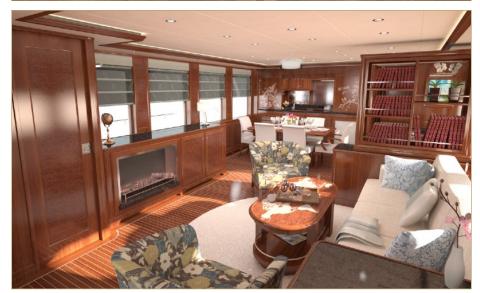

## A SUPERLATIVE EXPEDITION YACHT

From Howard Chen and Guido de Groot's drawing board comes this prestigious yacht that will be at home in the cold of the Northern Hemisphere or the fascinating warm waters of the tropics. The Selene 78 Expedition Yacht is the result of an international collaboration of designers and architects under the leadership of the Selene Design Studio (SDS). Working closely with renowned Dutch architect Guido de Groot and a group of international consultants, SDS has developed a contemporary version of our long range yacht while capitalizing on the Selene reputation for quality, experience, and innovation in the displacement yacht sector. It's a true and reliable explorer vessel with stunning interior design, amazing outdoor entertainment space and the legendary Selene Yachts construction.