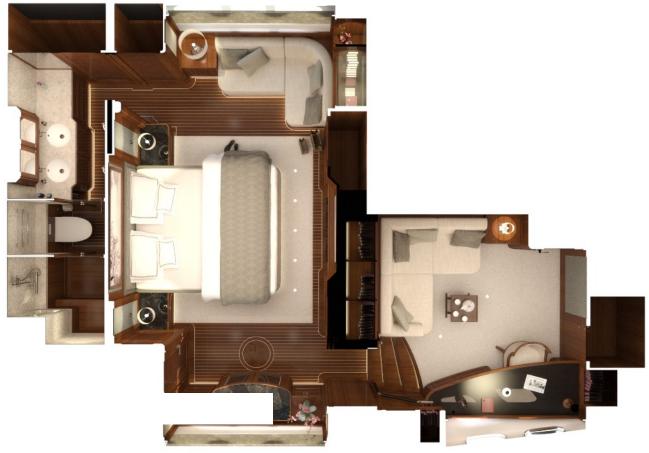

| LOA: 78'-6"              | FUEL: 4,200 USG            |
|--------------------------|----------------------------|
| BEAM: 21'-9"             | WATER: 600 USG             |
| DRAFT: 6'-4"             | INTERIOR: 4 cabins, 2 crew |
| DISPLACEMENT: 238,032Lbs | LWL: 70'-11"               |