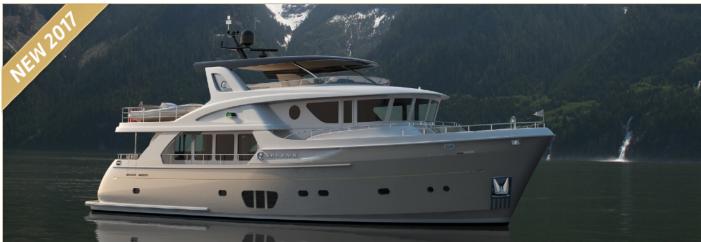

## **SELENE 78 EXPEDITION YACHT**

## A SUPERLATIVE EXPEDITION YACHT

From Howard Chen and Guido de Groot's drawing board comes this prestigious yacht that will be at home in the cold of the Northern Hemisphere or the fascinating warm waters of the tropics. The Selene 78 Expedition Yacht is the result of an international collaboration of designers and architects under the leadership of the Selene Design Studio (SDS). Working closely with renowned Dutch architect Guido de Groot and a group of international consultants, SDS has developed a contemporary version of our long range yacht while capitalizing on the Selene reputation for quality, experience, and innovation in the displacement yacht sector. It's a true and reliable explorer vessel with stunning interior design, amazing outdoor entertainment space and the legendary Selene Yachts construction.