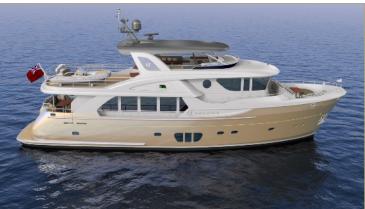

## **SELENE 78 EXPEDITION YACHT**

## A SUPERLATIVE EXPEDITION YACHT

From Howard Chen and Guido de Groot's drawing board comes this prestigious yacht that will be at home in the cold of the Northern Hemisphere or the fascinating warm waters of the tropics. The Selene 78 Expedition Yacht is the result of an international collaboration of designers and architects under the leadership of the Selene Design Studio (SDS). Working closely with renowned Dutch architect Guido de Groot and a group of international consultants, SDS has developed a contemporary version of our long range yacht while capitalizing on the Selene reputation for quality, experience, and innovation in the displacement yacht sector. It's a true and reliable explorer vessel with stunning interior design, amazing outdoor entertainment space and the legendary Selene Yachts construction.